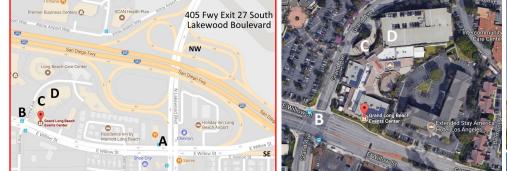

Driving Directions: Once on the **405 Freeway Heading Toward Long Beach**:

#### Exit at Lakewood Blvd (Exit 27) Going South ...

- A: First Traffic Light is Willow Street, Turn Right Onto Willow Street.
- Luncheon Event Entrance Is On Grand Avenue.
- B: Next Traffic Light is Grand Avenue, Turn Right Onto Grand Avenue. C: Ahead ... Veer Right, Onto Circular Driveway To Drop Off Your Passengers.
- D: Proceed Forward To Event Garage, On The Right, For Free Parking.
- First Level ... Parking Is Mostly "Handicapped Parking"; Walk Outside Of Garage And Turn Left To Event Entrance. Upper Levels ... For Everyone; Use Elevator To First Garage Level.